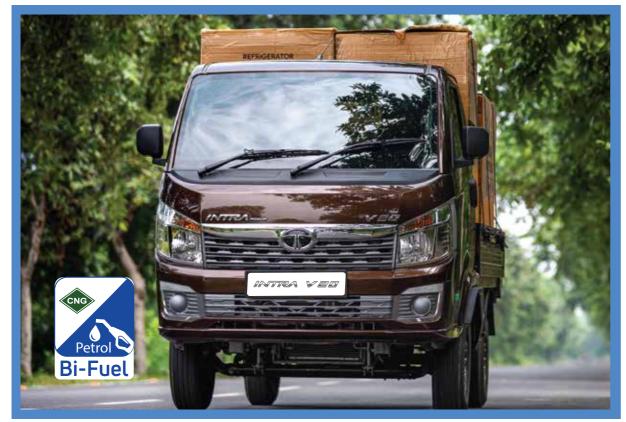

LONG RANGE IN SINGLE REFUELLING EXCELLENT DRIVEABILITY

SUPERIOR COMFORT

**BETTER VISIBILITY** 

2 690 mm (8.8 ft.) Long Load Body

700 km\* with full tank of CNG and Petrol EPAS (Electric Power Assisted Steering) Ergonomic Cabin