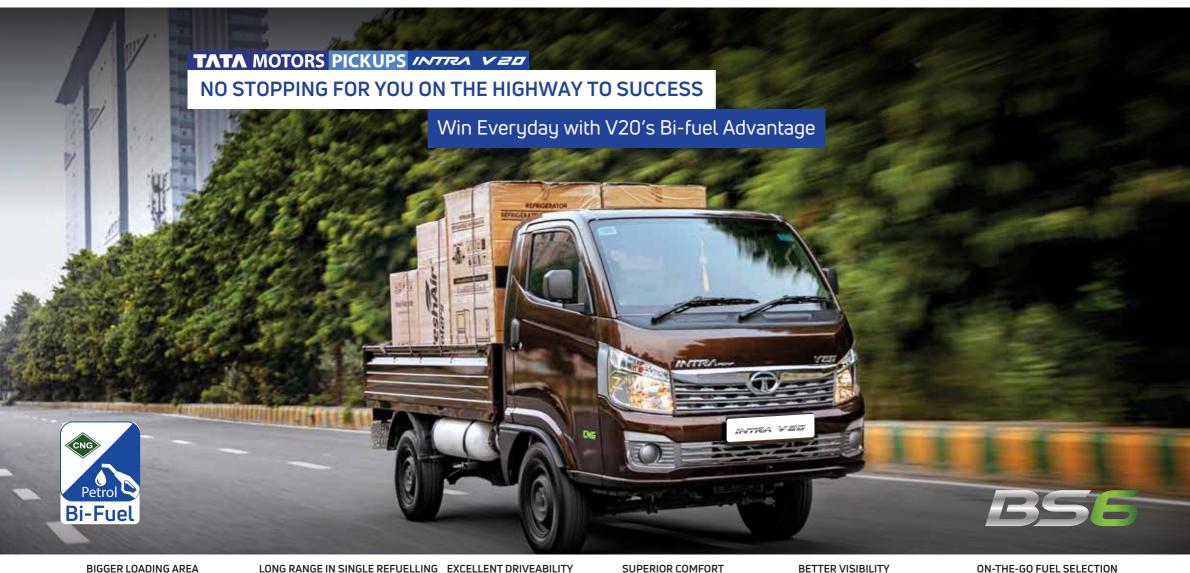

LONG RANGE IN SINGLE REFUELLING EXCELLENT DRIVEABILITY

SUPERIOR COMFORT

**BETTER VISIBILITY** 

2 690 mm (8.8 ft.) Long Load Body

700 km\* with full tank of CNG and Petrol EPAS (Electric Power Assisted Steering) Ergonomic Cabin

Long Beam Headlamps

Fuel change-over switch